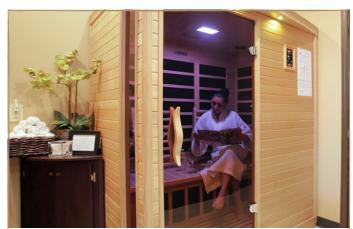

### INFRARED SAUNA | 30-MIN \$30

Sweat out toxins in our private infrared sauna! Along with whole body detoxification, this sauna will aid in weight loss, sore muscle & joint relief, improved circulation, and clearing skin