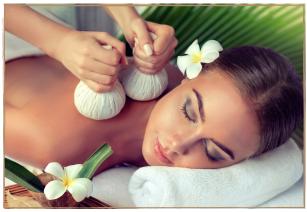

#### THAI MASSAGE

A traditional healing yoga-based massage perfected to detoxify the body, relieve muscle tension and pain through stretching, compression, & pressure points

A relaxation focused massage incorporating long and smooth strokes, easing tension & improving blood circulation

### THAI HERBAL COMPRESS | \$30

Induces deep relaxation, relieves stress and fatigue, boosts both emotional and physical well-being, assists alignment and postural integrity of the body