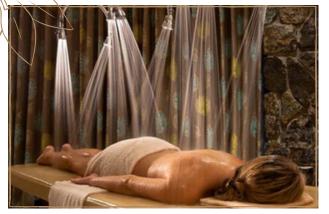

### VICHY SHOWER | 20-MIN \$65

A hydrotherapy body treatment with 6 jets of pulsing water used to boost immunity & detoxification through increased lymphatic circulation